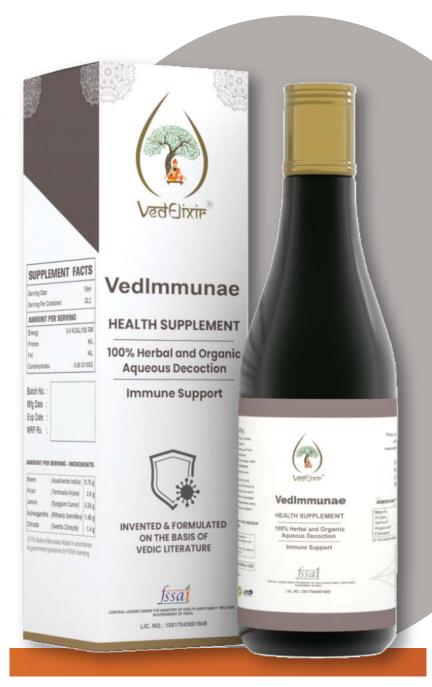

# **VEDIMMUNAE**

**Health Supplement** 

100% Herbal & Organic Aqueous Decoction

# **Immune Support**

#### ARJUNA

Viral diseases, Atherosclerosis, Cardiomyopathy, Ischemia, Heart failure

**INGREDIENTS:** 

#### **JAMUN**

Dandruff, Spleen Enlargement, Sore Throat, Diabetes

#### **NEEM**

Diabetes, Skin Ucler, Intestinal Worms, Eye Disorders, Leprosy

#### **ASHWAGANDHA**

Boosts Brain Funcion, Fight Depression, Reduces Stress, Anxiety

#### **CHIRATA**

Fight Cancer, Skin Diseases, Intestinal Worms, Upset Stomach , Reduce Fever

#### **MENTHA PIPERITA**

Nausea, Irritable Bowel Syndrome