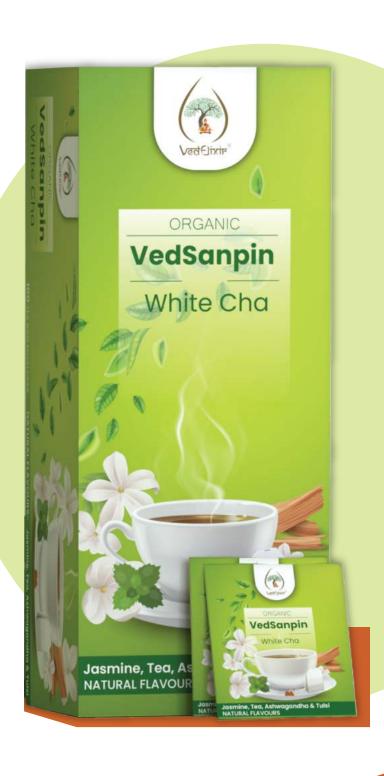

# To Live 100 Years

#### **INGREDIENTS:**

# JASMINE

Antimicrobial agent, prevent tooth decay, cavities, dental plaque

#### **GREEN TEA**

Glowing skin, helps to get rid of acne

#### **ASHWAGANDHA**

Helps in stress and anxiety

#### **TULASI**

Immune Booster, Helps in cholesterol and BP, longevity and heart health